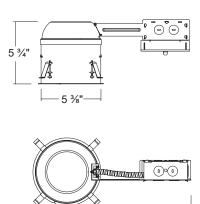

# LED500SICRA / LED500SICRA-01V

5" IC Air-Tight LED Dedicatd Shallow Remodel Housing

**Dimensions** 

#### Junction Box

- · Listed for through branch circuit wiring
- Contains one 1-1/8", six 7/8" knockouts
- New Cable Trap for easy instalation of Romex Cable (US Patented / China Patented)

## **Ceiling Thickness**

• Housing adjusts from 5/8" - 1-3/8" to accommodate various ceiling thickness

#### **Remodel Clips**

• Four remodel clips secure housing and accommodates 1/2" and 5/8" ceiling materials